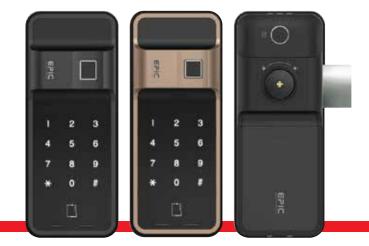

## The World First Dual Fingerprint **GATE LOCK**

## ES-FF730G

## FEATURES

- 5 Way FINGERPRINT (Outer/Inner body) + PIN NUMBER + RFID CARD + MECHANICAL KEY + BLUETOOTH
- $\cdot$  Up to 100 Fingerprints / Up to 200 RFID Cards can be registered
- · Guest Pin Number registration (One-Time Pin Number)
- · Auto-Lock, Re-Lock, Double Lock Function · Random Number and Multi-touch Feature
- $\cdot$  In case of emergency, use the mechanical key to open the door (Inner body)
- · Home Network, Remote Control and Bluetooth Module (Optional) · Wi-Fi Bridge (Optional)