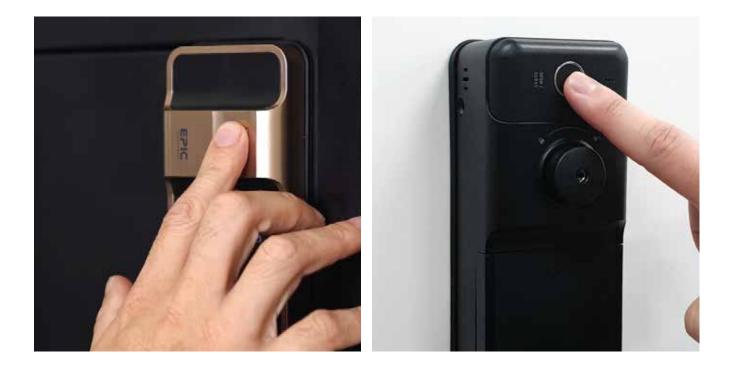

## Unlock using fingerprint when you enter or leave your house

## FEATURES

- 5 Way FINGERPRINT (Outer/Inner body) + PIN NUMBER + RFID CARD + MECHANICAL KEY + BLUETOOTH
- $\cdot$  Up to 100 Fingerprints / Up to 200 RFID Cards can be registered
- · Guest Pin Number registration (One-Time Pin Number)
- · Auto-Lock, Re-Lock, Double Lock Function · Random Number and Multi-touch Feature
- $\cdot$  In case of emergency, use the mechanical key to open the door (Inner body)
- · Home Network, Remote Control and Bluetooth Module (Optional) · Wi-Fi Bridge (Optional)