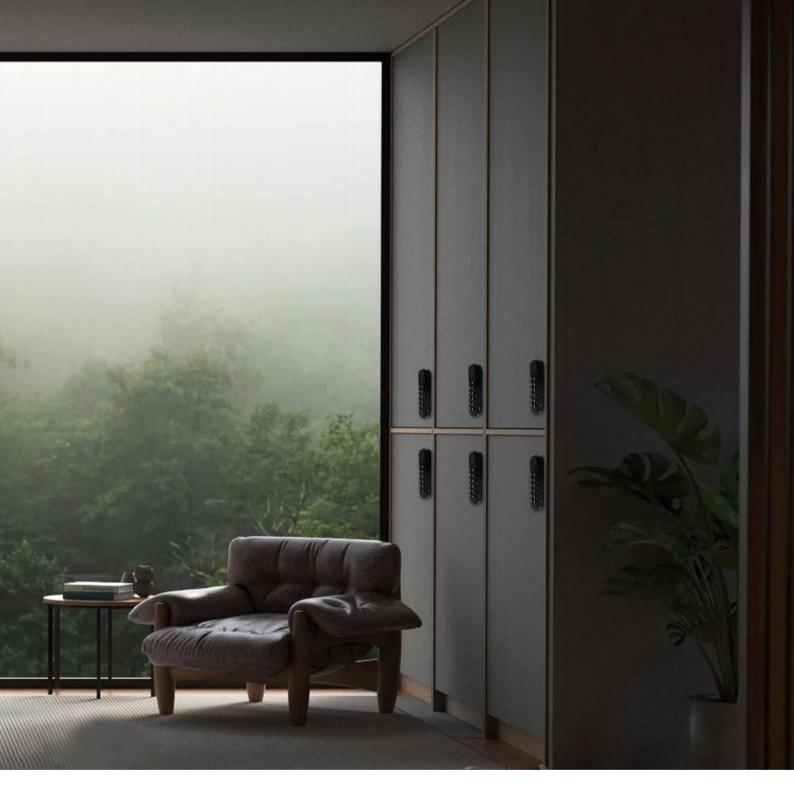

# F034

For drawer, cabinet, (wooden or steel)

Material: Zinc-alloy

Surface treatment: Painting, Color: Black

sensitivity

IC Card

Wide Low power application design

# Installation drawing