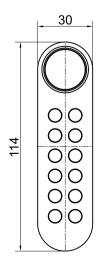

|
| Swipe Card          | ID Card                |
| Material            | Zinc-alloy             |
| Battery             | 3*AAA alkaline battery |
| Supply voltage      | 4.5V                   |
| Static Current      | ≤35uA                  |
| Dynamic Current     | ≤220mA                 |
| Low battery         | 3.6V±0.2V              |
| Working Temperature | 0°C-55°C               |
| Working Humidity    | 20%-80%RH              |

#### **FEATURES**

Lock method: password | card

Management: main card + manager card + customercard

Lock mode: automatic | manual

Use mode: public mode and private mode

Low power consumption and long life

Low battery reminder, immediately replace battery

Support USB emergency power supply

Zinc alloy panel

Can be as handle

## **PRODUCT SIZE**







# Installation drawing