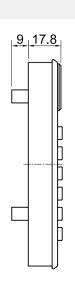

|
| Swipe Card          | ID Card                |
| Material            | Zinc-alloy             |
| Battery             | 3*AAA alkaline battery |
| Supply voltage      | 4.5V                   |
| Static Current      | ≤35uA                  |
| Dynamic Current     | ≤220mA                 |
| Low battery         | 3.6V±0.2V              |
| Working Temperature | 0°C-55°C               |
| Working Humidity    | 20%-80%RH              |

#### **FEATURES**

Lock method: password | card

Management: main card + manager card + customercard

Lock mode: automatic | manual

Use mode: public mode and private mode

Low power consumption and long life

Low battery reminder, immediately replace battery

Support USB emergency power supply

Zinc alloy panel

Can be as handle

## **PRODUCT SIZE**







# Installation drawing