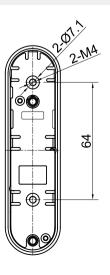

| Swipe Card          | ID Card                |
| Material            | Zinc-alloy             |
| Battery             | 3*AAA alkaline battery |
| Supply voltage      | 4.5V                   |
| Static Current      | ≤35uA                  |
| Dynamic Current     | ≤220mA                 |
| Low battery         | 3.6V±0.2V              |
| Working Temperature | 0°C-55°C               |
| Working Humidity    | 20%-80%RH              |

#### **FEATURES**

Lock method: password | card

Management: main card + manager card + customercard

Lock mode: automatic | manual

Use mode: public mode and private mode

Low power consumption and long life

Low battery reminder, immediately replace battery

Support USB emergency power supply

Zinc alloy panel

Can be as handle

## **PRODUCT SIZE**







# Installation drawing