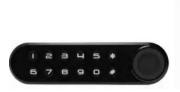

# F034

For drawer, cabinet, (wooden or steel)

Material: Zinc-alloy

Surface treatment: Painting, Color: Black

sensitivity

IC Card

Wide Low power application design

#### TECHNICAL PARAMETER

| Model               | F034                   |
|---------------------|------------------------|
| Color               | Black                  |
| Swipe Card          | ID Card                |
| Material            | Zinc-alloy             |
| Battery             | 3*AAA alkaline battery |
| Supply voltage      | 4.5V                   |
| Static Current      | ≤35uA                  |
| Dynamic Current     | ≤220mA                 |
| Low battery         | 3.6V±0.2V              |
| Working Temperature | 0°C-55°C               |
| Working Humidity    | 20%-80%RH              |