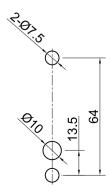

Card                |
| Material            | Zinc-alloy             |
| Battery             | 3*AAA alkaline battery |
| Supply voltage      | 4.5V                   |
| Static Current      | ≤35uA                  |
| Dynamic Current     | ≤220mA                 |
| Low battery         | 3.6V±0.2V              |
| Working Temperature | 0°C-55°C               |
| Working Humidity    | 20%-80%RH              |

#### **FEATURES**

Lock method: password | card

Management: main card + manager card + customercard

Lock mode: automatic | manual

Use mode: public mode and private mode

Low power consumption and long life

Low battery reminder, immediately replace battery

Support USB emergency power supply

Zinc alloy panel

Can be as handle

## **PRODUCT SIZE**







# Installation drawing