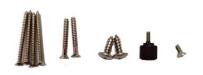

## Accessory parameters

LOCK CASE STRICKER PLATE Material: ABS Material: ABS

Size: Size:

80\*80\*27mm 80\*27\*21.5mm

Screws for lock case installation(KA3\*35)

Screws for panel installation(KB3\*25/30)

Screws for plate installation(PA4\*12)

Screws for battery box installation(M2\*12/M2\*4)