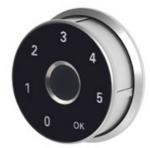

Screws for battery box installation(M2\*12/M2\*4)

## Technical parameter Features

Model: S80E45
Color: black, silvery
Material: Zinc alloy
Battery: 4\*AAA battery
Supply voltage: 6V

Quiescent current: <100uA</li>
Dynamic current: <200mA</li>
Low voltage alarm voltage: 4.5V
Life time: >25,000 times opening
Working temperature: -15°C ~ +65°C