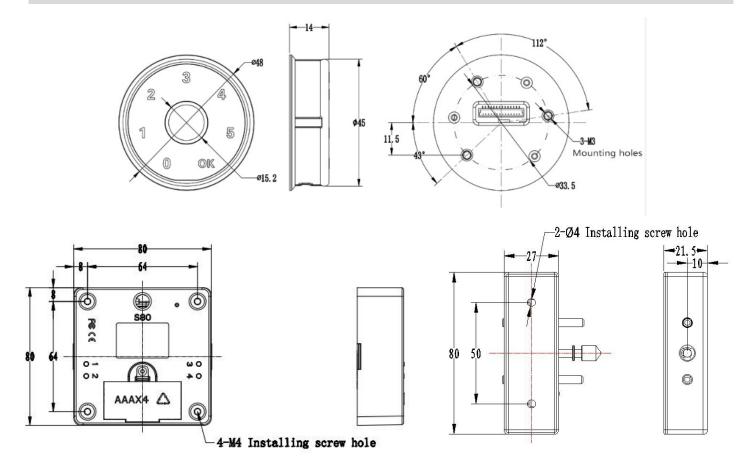

attery: 4\*AAA battery
Supply voltage: 6V

Quiescent current: <100uA</li>
Dynamic current: <200mA</li>
Low voltage alarm voltage: 4.5V
Life time: >25,000 times opening
Working temperature: -15°C ~ +65°C

• Different working modes: public and private

- •Smart and keyless, fingerprint and password.
- •Up to 100 fingerprints can add.
- •The power supply use 4\*AAA battery.
- •Low power design, life time more than 1year.
- •Low battery warning, Micro USB for emergency.
- Motorized mechanism automatically.
- •Suitable for installation in drawer, cabinet, single door, double door and other wooden cabinets.
- •Door thickness requirement>5mm, standard screw for 15-20mm thickness door.
- •Hook alarming, when door did not close for 30s, the hook will alarm(could be disable).

## Installation size