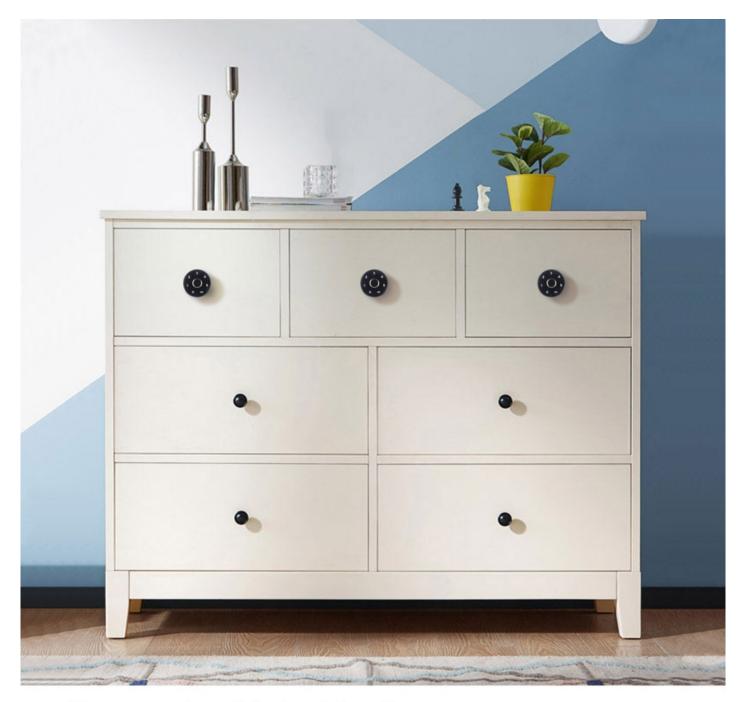

## Fingerprint Digital Lock S80E45

Used in drawer and cabinet in hospital, office, school etc.

Fingerprint

Digital

High sensitivity

2 4 1 5 0 ok

Black

Silver

• Different working modes: public and private

- •Smart and keyless, fingerprint and password.
- •Up to 100 fingerprints can add.
- •The power supply use 4\*AAA battery.
- •Low power design, life time more than 1year.
- •Low battery warning, Micro USB for emergency.
- Motorized mechanism automatically.
- •Suitable for installation in drawer, cabinet, single door, double door and other wooden cabinets.
- •Door thickness requirement>5mm, standard screw for 15-20mm thickness door.
- •Hook alarming, when door did not close for 30s, the hook will alarm(could be disable).