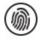

## Fingerprint Digital Lock S80E45

Used in drawer and cabinet in hospital, office, school etc.

Fingerprint

Digital

High sensitivity

2 4 1 5 0 ok

Black

Silver

• Different working modes: public and private

- •Smart and keyless, fingerprint and password.
- •Up to 100 fingerprints can add.
- •The power supply use 4\*AAA battery.
- •Low power design, life time more than 1year.
- •Low battery warning, Micro USB for emergency.
- Motorized mechanism automatically.
- •Suitable for installation in drawer, cabinet, single door, double door and other wooden cabinets.
- •Door thickness requirement>5mm, standard screw for 15-20mm thickness door.
- •Hook alarming, when door did not close for 30s, the hook will alarm(could be disable).