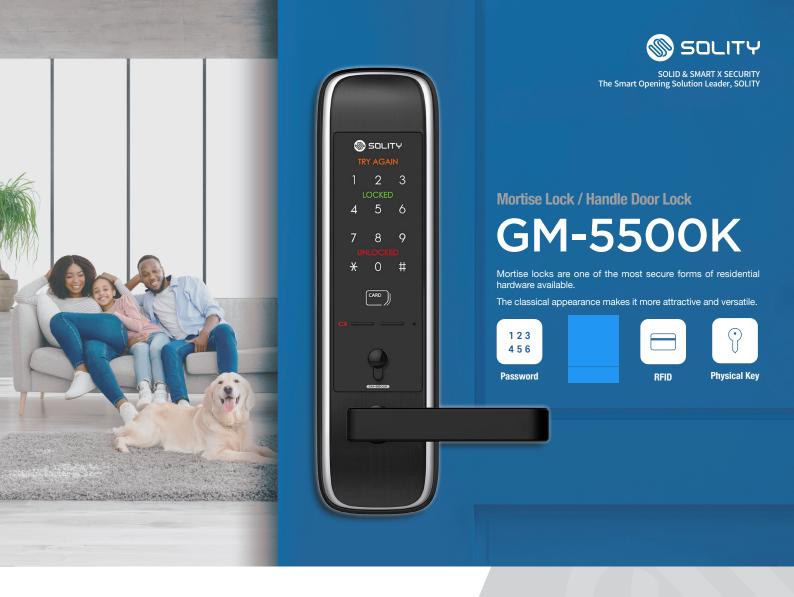

## **Mortise Lock / Handle Door Lock**

## **GM-5500K**

## **Mortise Lock**

Mortise locks are one of the most secure forms of residential hardware available.

The classical appearance makes it more attractive and versatile. Solity has internally developed various mortise specifically according to the market needs.

| SPECIFICATION   |                     |                                                   |
|-----------------|---------------------|---------------------------------------------------|
| Installation    | Wooden & Steel Door | Door Thickness 40-70mm                            |
| Authentication  | PIN Code            | Up to 4 passwords can be registered (4~12 digits) |
|                 | RFID                | Up to 100 smart card can be registered            |
|                 | Physical key        | 2pcs                                              |
| Normal Voltage  | DC 6V               | AA Alkaline Battery                               |
| Emergency Power | DC 9V               | 9V Alkaline Battery                               |
| Option          | Fire-proof          | Remote Control                                    |