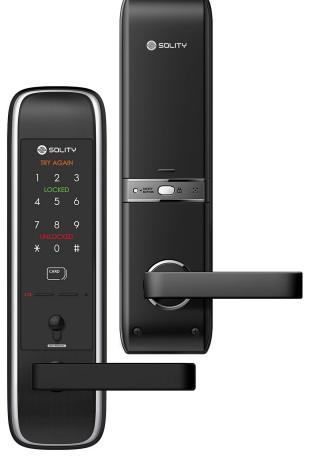

## **Mortise Lock / Handle Door Lock**

## **GM-5500K**

## **Convenient & Safe**