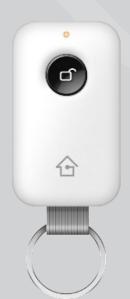

# **Smart SOLITY Remote Control**

Stationary and portable

Short distance door control

Conveniently portable as car keys