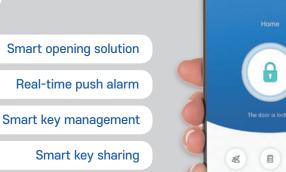

### Smart SOLITY IoT Home service

63

288

Smart lock function settings

Real-time history log

SOLITY manufactured the first push/pull door lock in Korea through joint R&D with Samsung SDS and supplied the products to domestic and global partners.