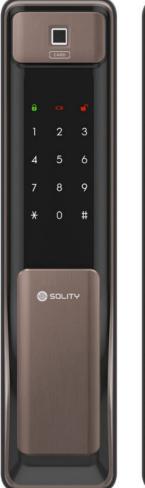

## Premium Push-Pull Smart Door Lock **GSP-2000BK**

#### **Push-Pull Lock**

A push/pull door lock is an innovative product that quickly opens and closes a door by pulling and pushing the handle intuitively without having to rotate it.

SOLITY manufactured the first push/pull door lock in Korea through joint R&D with Samsung SDS and supplied the products to domestic and global partners.