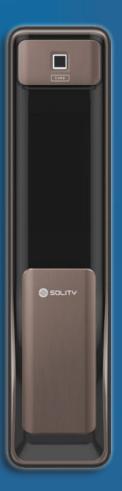

# Premium Push-Pull Smart Door Lock

A push/pull door lock is an innovative product that quickly opens and closes a door by pulling and pushing the handle intuitively without having to rotate it.

**RF Cardkey** 

#### **Push-Pull Lock**

A push/pull door lock is an innovative product that quickly opens and closes a door by pulling and pushing the handle intuitively without having to rotate it.

SOLITY manufactured the first push/pull door lock in Korea through joint R&D with Samsung SDS and supplied the products to domestic and global partners.