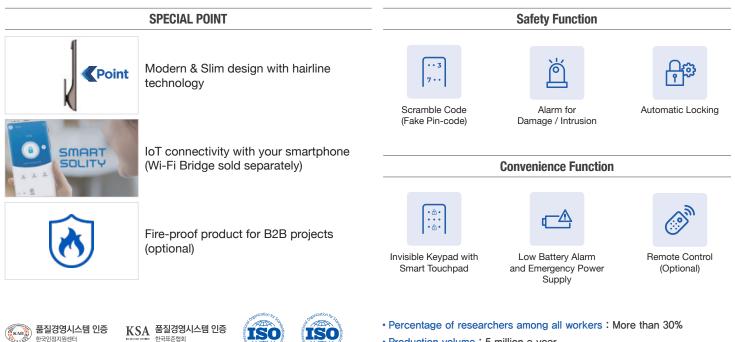

| 2PCS Provided                                                                                  |
| DC 6V                                                    | AA Alkaline Battery                                                                            |
| DC 9V                                                    | 9V Alkaline Battery                                                                            |
| RFID                                                     | Remote Control                                                                                 |
|                                                          | Wooden & Steel Door<br>PIN Code<br>Fingerprint<br>Smart Card<br>Physical key<br>DC 6V<br>DC 9V |

### **FEATURES**



14001

• Production volume : 5 million a year