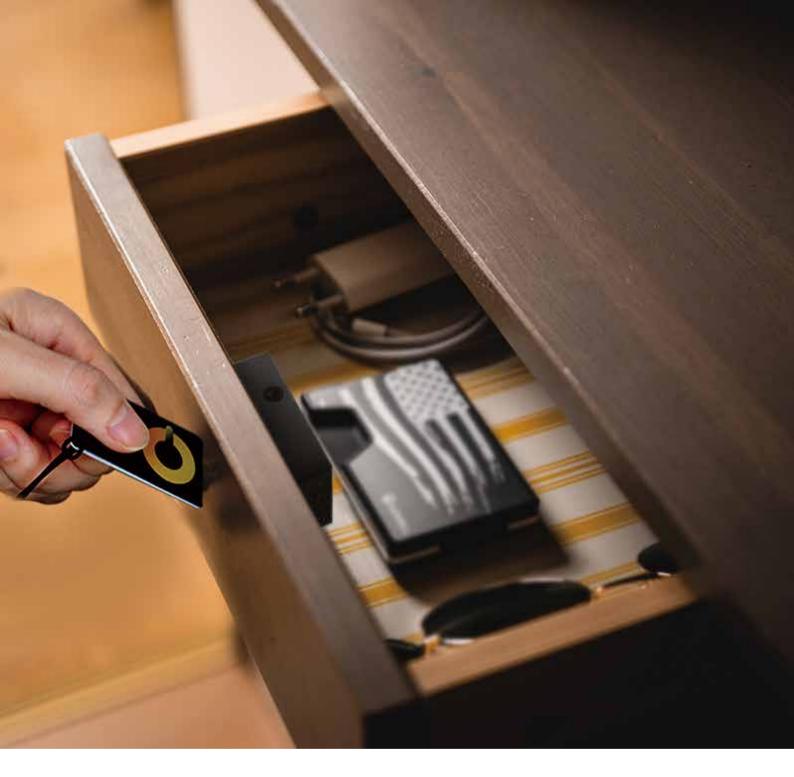

BF19

For drawer, cabinet, (wooden or steel)

Material: ABS Color: Black

## FEATURES

Can store up to 15 IC cards Support phone NFC swipe card Low power consumption and long battery life Low battery warning,immediately replace battery Management card with daily card Can unlock in emergency Automatic pop-up function