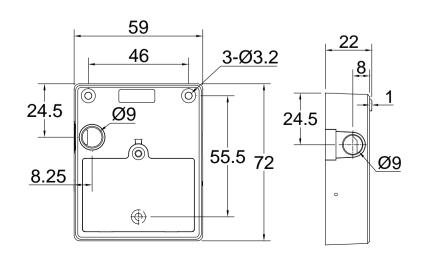

----------|------------------------|
| Color                | Black                  |
| Number of IC cards   | 15 sheets              |
| Material             | ABS                    |
| Battery              | 3*AAA alkaline battery |
| Supported card types | MIFARE M1 Card         |
| Static Current       | ≪35uA                  |
| Dynamic Current      | ≤220mA                 |
| Voltage Range        | 3.5V~6V                |
| Working Temperature  | 0°C-55°C               |
| Working Humidity     | 20%-80%RH              |

## FEATURES

Can store up to 15 IC cards Support phone NFC swipe card Low power consumption and long battery life Low battery warning,immediately replace battery Management card with daily card Can unlock in emergency Automatic pop-up function

## PRODUCT SIZE