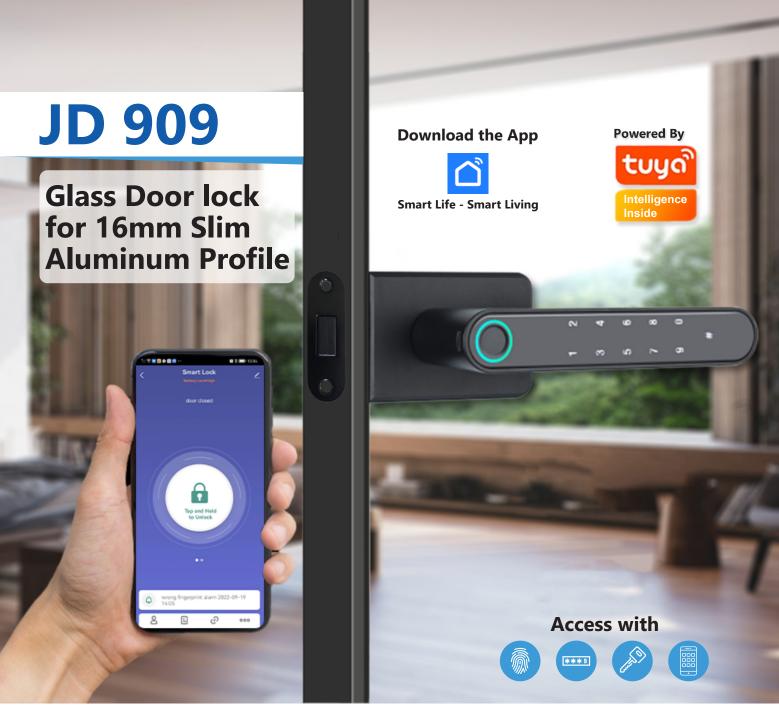

## **Spacification**

- ZInc Alloy Material
- Fingerprint Capacity/Password Capacit: 40
- Wireless Structure, Modular System
- Rechargeable 1000 mAh Lithium Battery
- Cooperate With Tuya BLE Application, Fingerprint
- Cooperate With Password and Mechanical Key
- Suitable For 12-35mm Double Glass Door
- Suitable For 5-12mm Single-layer Glass Door
- Suitable For 16/18mm Slim Aluminum Frame

Note: Manual measurement, there may be 1-2cm error

- Wire free from front panel to rear panel. do not worry about connection & Drilling.
- High sensitivity of touchscreen digital board.
- Charge the lock with the power bank directly with the Micro USB cable.
- With key hole for emergency Purpose.
- Can set for "Normally Open mode" at Set the time, and open the door directly.
- Universal handle direction, any door open type suitable.
- DIY, About 10 mins without drilling.

It'll meet all your need about smart lock. With advanced APP management, via WiFi or BLE to connect the smart lock to your smart phone, and you can manage your smart door lock anywhere and anytime.