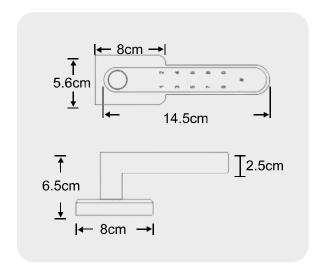

Note: Manual measurement, there may be 1-2cm error

- Wire free from front panel to rear panel. do not worry about connection & Drilling.
- High sensitivity of touchscreen digital board.
- Charge the lock with the power bank directly with the Micro USB cable.
- With key hole for emergency Purpose.
- Can set for "Normally Open mode" at Set the time, and open the door directly.
- Universal handle direction, any door open type suitable.
- DIY, About 10 mins without drilling.