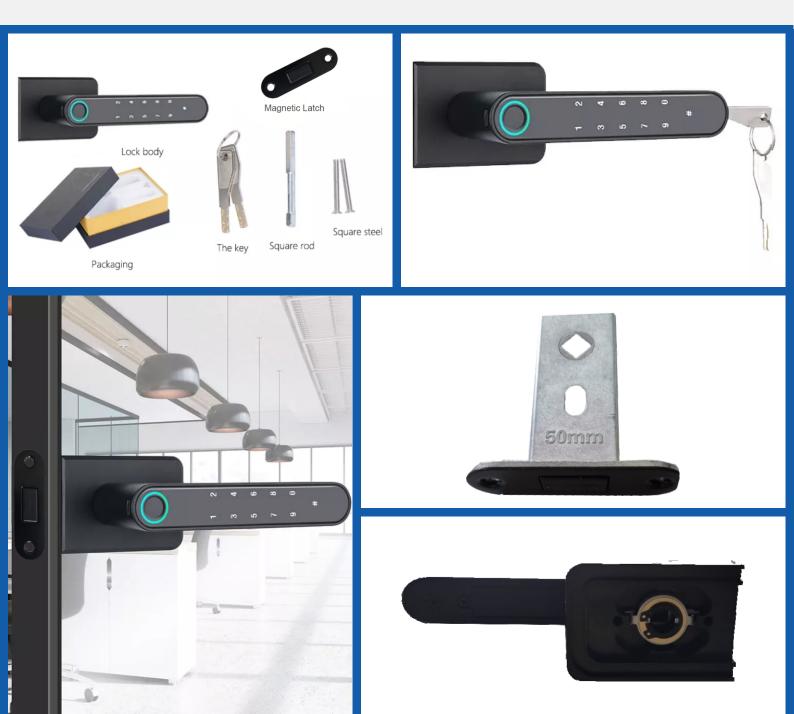

## **Spacification**

- ZInc Alloy Material
- Fingerprint Capacity/Password Capacit: 40
- Wireless Structure, Modular System
- Rechargeable 1000 mAh Lithium Battery
- Cooperate With Tuya BLE Application, Fingerprint
- Cooperate With Password and Mechanical Key
- Suitable For 12-35mm Double Glass Door
- Suitable For 5-12mm Single-layer Glass Door
- Suitable For 16/18mm Slim Aluminum Frame

Note: Manual measurement, there may be 1-2cm error

- Wire free from front panel to rear panel. do not worry about connection & Drilling.
- High sensitivity of touchscreen digital board.
- Charge the lock with the power bank directly with the Micro USB cable.
- With key hole for emergency Purpose.
- Can set for "Normally Open mode" at Set the time, and open the door directly.
- Universal handle direction, any door open type suitable.
- DIY, About 10 mins without drilling.